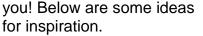

#### **Times Tables**

This week's times table is: x4

Revise the multiplication and division sums up to  $4 \times 12$  (for example  $4 \times 12 = 48$ ,  $48 \div 4 = 12$ ). You will be tested on these throughout the week.

Test yourself by using gap fill, so .... x 4 = 16