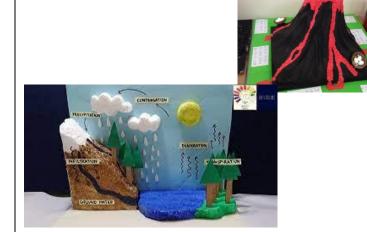

# Rocks, Relics and Rumbles Due 6th February

**Choose one** of the following:

- a volcano
- an earthquake
- the water cycle

I would like you to research your volcano, earthquake or the water cycle and create an artistic project showing off everything you have found out about it.

It can be more fact based or more artistic, it is up to

Handwriting
In your handwriting book, copy out the tasks below. For section A and B, you should write a line of each pattern/word. I have modelled the letters/words in your book for you.